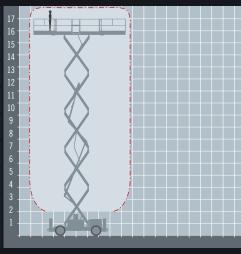

## Rough terrain diesel scissor lift

3a IPAF 3a Requires IPAF category 3a

The Genie GS5390 rough terrain diesel scissor lift is built for extra-rugged performance and is able to traverse through uneven rough terrain environments. The dual multi-position slide-out extension deck increases the platforms working area to 6.57 metres. Built to last, it's ideal to increase operator productivity on demanding outdoor worksites.