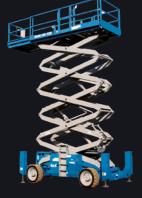

## **GENIE GS5390 RT**

ALTERNATIVES: Skyjack SJ9250

## Rough terrain diesel scissor lift

3a IPAF 3a Requires IPAF category 3a

The Genie GS5390 rough terrain diesel scissor lift is built for extra-rugged performance and is able to traverse through uneven rough terrain environments. The dual multi-position slide-out extension deck increases the platforms working area to 6.57 metres. Built to last, it's ideal to increase operator productivity on demanding outdoor worksites.