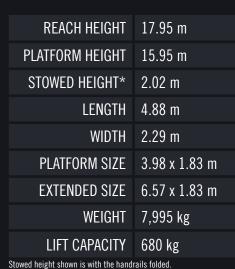

## Rough terrain diesel scissor lift

3a IPAF 3a Requires IPAF category 3a

The Genie GS5390 rough terrain diesel scissor lift is built for extra-rugged performance and is able to traverse through uneven rough terrain environments. The dual multi-position slide-out extension deck increases the platforms working area to 6.57 metres. Built to last, it's ideal to increase operator productivity on demanding outdoor worksites.